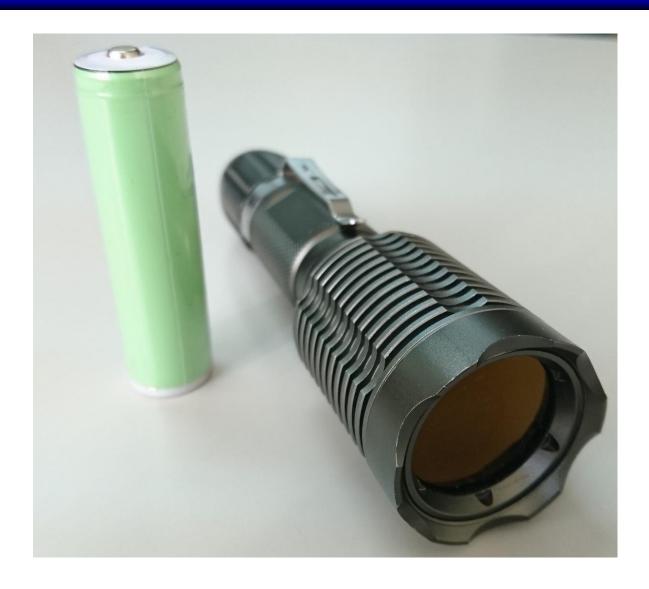

## Feature

- Pocketable Size UV-LED Black Light.
- Lightweight and Short Length (120g without battery, Length: 147mm).
- Adjustable lighting area, Wide to Spot.
- Attached Halation cut filter.
- Under the 10 Lux. (When distance 30mm)
- 1 battery controlled
- Battery is with overcharge and a fault electric discharge protection circuit.

## Specification

| Power of battery                          | 18650 Li-ion battery X 1 pc                                                                              |
|-------------------------------------------|----------------------------------------------------------------------------------------------------------|
| U V LED                                   | UV LED center 365(±5)nm                                                                                  |
| UV Power                                  | Over 19,999 $\mu$ W/cm <sup>2</sup> distance at 381mm When Max Wide, When Min Spot                       |
| Demension                                 | $\phi$ 34mm (head) $\phi$ 25mm (grip) $\times$ (L)147mm                                                  |
| Range of UV Power                         | Distance Center UV Power Distance of over 1000 μ W/cm <sup>2</sup> 381mm 3,000 μ W/cm <sup>2</sup> 110mm |
| Operating Temperature                     | -10℃~50℃                                                                                                 |
| Weight                                    | About 120g (without battery)                                                                             |
| Operating time at the time of battery use | Over 5 hours                                                                                             |
| Charge time                               | About 3.5∼4 hours                                                                                        |
| Accessories                               | 2 sets of battery, Case, Belt, Battery Charger                                                           |