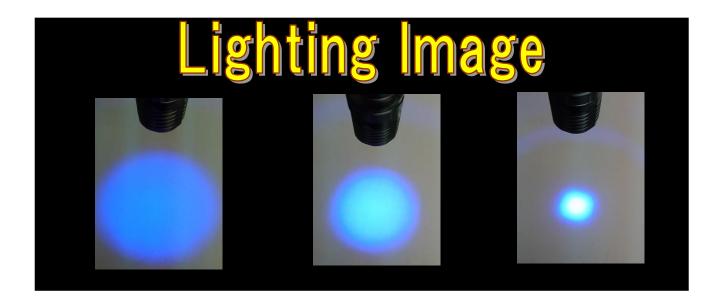

## Feature

- Pocketable Size UV-LED Black Light.
- Lightweight and Short Length (120g without battery, Length: 147mm).
- Adjustable lighting area, Wide to Spot.
- Attached Halation cut filter.
- Under the 10 Lux. (When distance 30mm)
- 1 battery controlled
- Battery is with overcharge and a fault electric discharge protection circuit.

## Specification

| Power of battery                          | 18650 Li-ion battery X 1 pc                                                                              |
|-------------------------------------------|----------------------------------------------------------------------------------------------------------|
| U V LED                                   | UV LED center 365(±5)nm                                                                                  |
| UV Power                                  | Over 19,999 $\mu$ W/cm <sup>2</sup> distance at 381mm When Max Wide, When Min Spot                       |
| Demension                                 | $\phi$ 34mm (head) $\phi$ 25mm (grip) $\times$ (L)147mm                                                  |
| Range of UV Power                         | Distance Center UV Power Distance of over 1000 μ W/cm <sup>2</sup> 381mm 3,000 μ W/cm <sup>2</sup> 110mm |
| Operating Temperature                     | -10℃~50℃                                                                                                 |
| Weight                                    | About 120g (without battery)                                                                             |
| Operating time at the time of battery use | Over 5 hours                                                                                             |
| Charge time                               | About 3.5∼4 hours                                                                                        |
| Accessories                               | 2 sets of battery, Case, Belt, Battery Charger                                                           |