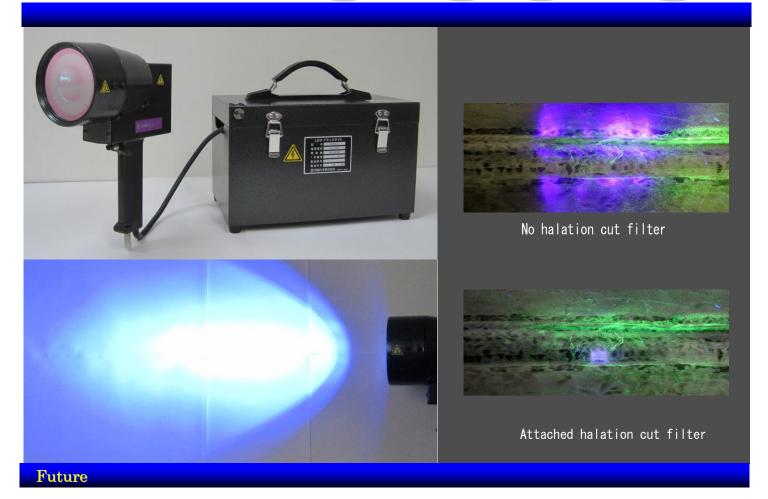

- **●**Does not Halation.
- Attached halation cut filter.
- White Lamp. LED White lamp attached

| Input Power          | 100V - 240V 50/60Hz(±10%)                               |
|----------------------|---------------------------------------------------------|
| Primary Current      | 0.3A                                                    |
| UV-LED Lamp          | Peak Wave Length 365nm ±5nm                             |
| White LED Lamp       | Super luminosity LED                                    |
| Halation cut         | Attached Halation Cut Filter                            |
| LUX                  | Under 10 Lux (distance 380mm)                           |
| UV-LED Lamp Life     | 10,000 hours                                            |
| lighting time        | Switch on                                               |
| Ultraviolet Power    | Over 4,500 μ W/c ㎡ (distance 380mm)                     |
| Surface temperature  | Under 50°C (on filter)                                  |
| Effective Lamp range | About 170mm                                             |
| Lamp of dimension    | $\phi$ 92 × 169 × 237mm about 0.6kg (not include cable) |
| Weight of Box        | W300×D185×H204mm 約 3.4kg                                |
| Sub outlet           | Only 100V /2 consent (do not attach 220V version)       |
| Cable Length         | Lamp 3m : Box 3m                                        |